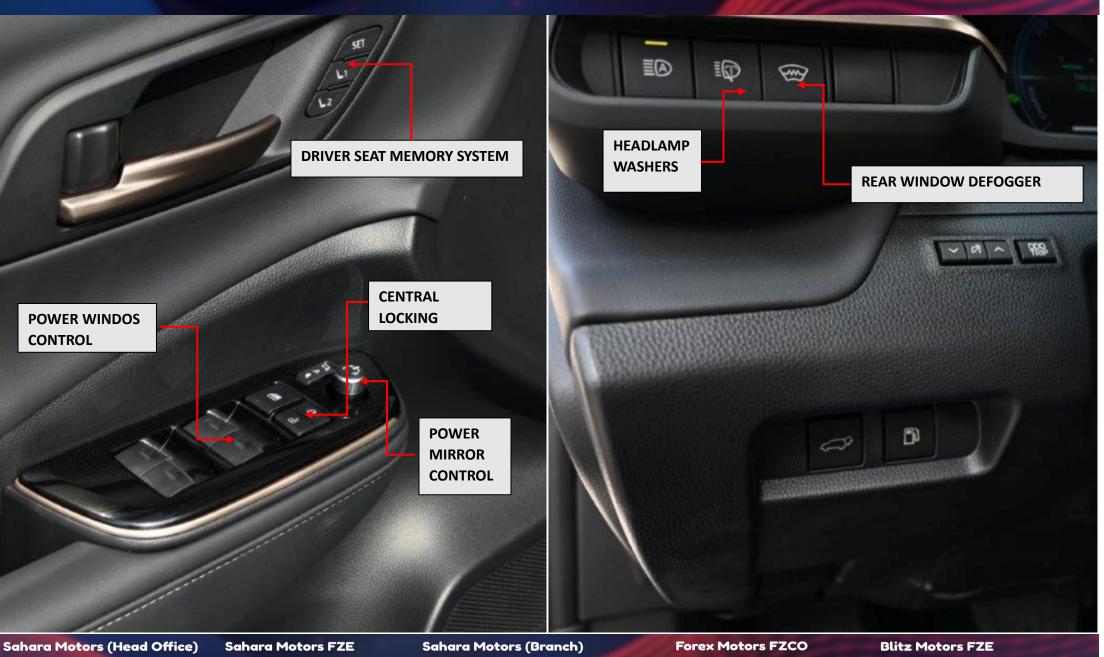

The 2025 Toyota Crown Signia Limited Hybrid doesn't just offer luxury and technology; it also provides a stylish exterior equipped with LED front and rear lights, a panoramic fixed-glass roof with a power sunshade, and 21-inch alloy wheels that complement its refined look. The vehicle is also equipped with rain-sensing wipers, headlamp washers, and power-folding side mirrors for added convenience. Practicality is evident with features like a power back door with a kick sensor and a trunk tonneau cover. For enhanced safety, the vehicle includes a comprehensive antitheft alarm system and the Star Safety System, which integrates several key technologies for braking and traction control. The combination of performance, safety, and luxury makes the 2025 Toyota Crown Signia Limited Hybrid a standout in its class.