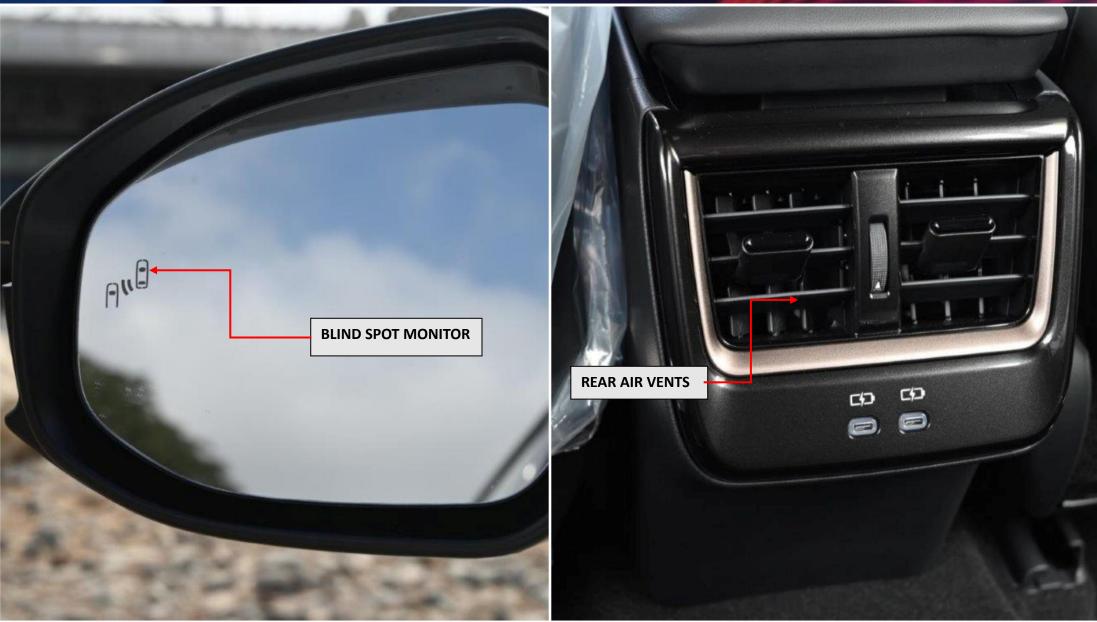

In terms of safety and convenience, the 2025 Toyota Crown is packed with cutting-edge features. Toyota's Safety Sense suite includes advanced systems such as the Pre-Collision System (PCS), Lane Tracing Assist (LTA), and Dynamic Radar Cruise Control (DRCC). Additional features like the Blind Spot Monitor with Safe Exit Alert and the Backup Guide Monitor provide extra layers of security. Inside, the vehicle offers a luxurious cabin with leather-trimmed seating, heated and ventilated front seats, and an 8-way power-adjustable driver's seat with lumbar support. The rear seats are also heated, ensuring comfort for all passengers. A 12.3-inch digital display integrates with the Toyota Multimedia system, which is compatible with wireless Apple CarPlay and Android Auto, while an 11-speaker JBL audio system delivers exceptional sound