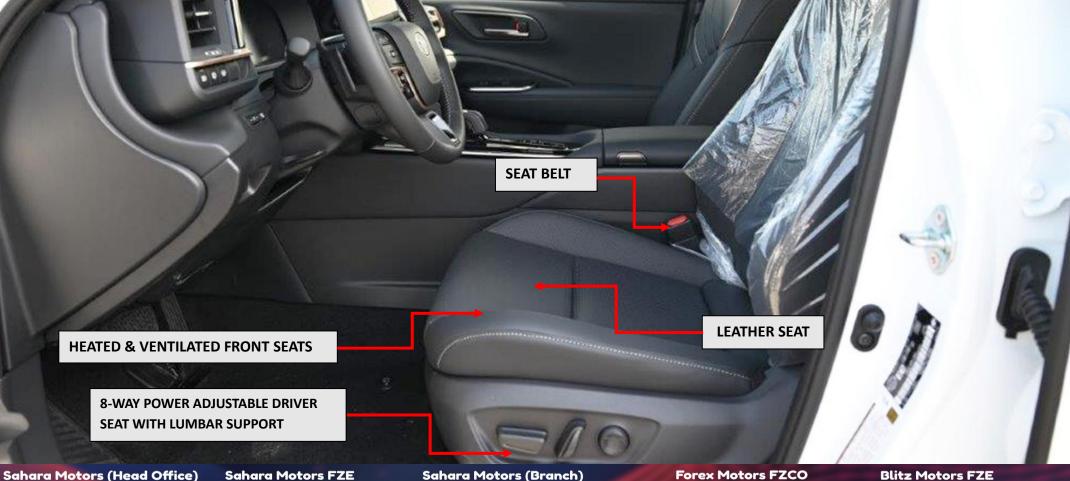

In terms of safety and convenience, the 2025 Toyota Crown is packed with cutting-edge features. Toyota's Safety Sense suite includes advanced systems such as the Pre-Collision System (PCS), Lane Tracing Assist (LTA), and Dynamic Radar Cruise Control (DRCC). Additional features like the Blind Spot Monitor with Safe Exit Alert and the Backup Guide Monitor provide extra layers of security. Inside, the vehicle offers a luxurious cabin with leather-trimmed seating, heated and ventilated front seats, and an 8-way power-adjustable driver's seat with lumbar support. The rear seats are also heated, ensuring comfort for all passengers. A 12.3-inch digital display integrates with the Toyota Multimedia system, which is compatible with wireless Apple CarPlay and Android Auto, while an 11-speaker JBL audio system delivers exceptional sound