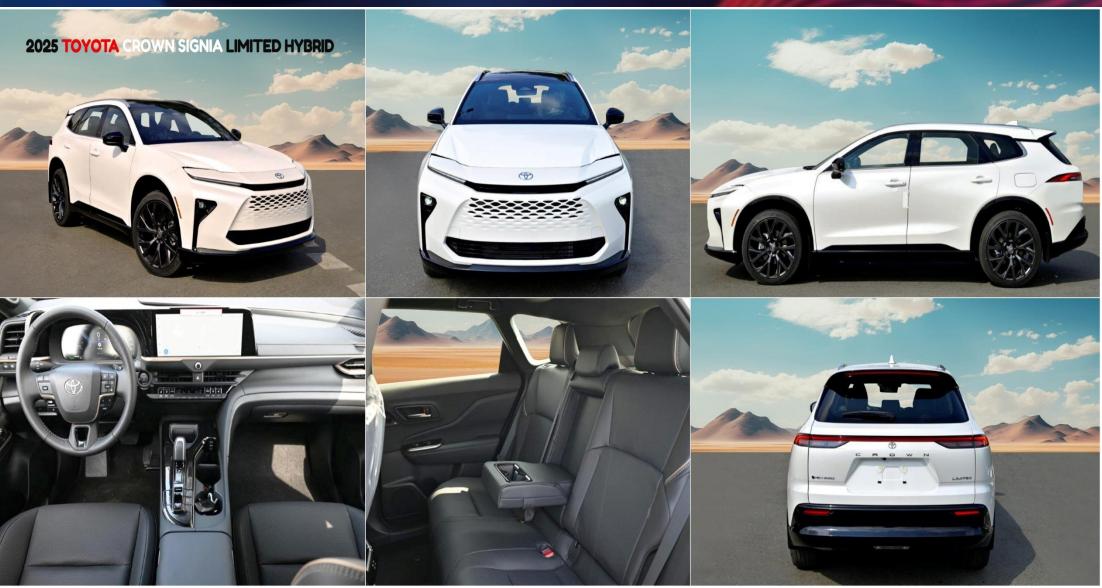

# **2025 TOYOTA CROWN SIGNIA LIMITED HYBRID**

#### **Blitz Motors FZE**

C1 Building, Ajman, United Arab Emirates.

The 2025 Toyota Crown Signia Limited Hybrid combines advanced hybrid technology with dynamic performance in a luxury package. Under the hood, the 2.5-liter Dynamic Force 4-cylinder engine is complemented by a Toyota Hybrid System (THS) and D-4S dual-injection for smooth, efficient power. This hybrid powertrain produces 240 horsepower, providing a balance between performance and fuel economy. The vehicle features a seamless electronically controlled continuously variable transmission (e CVT), which ensures a smooth driving experience, while the electronic on-demand AWD system adapts to varying road conditions for added control. Drivers can switch between three modes—Eco, Normal, and Sport—using the 3-mode switch, offering a customizable driving experience. The fuel consumption rates of 6.0 L/100km in the city and 6.3 L/100km on the highway highlight the vehicle's excellent efficiency.

In terms of safety and convenience, the 2025 Toyota Crown is packed with cutting-edge features. Toyota's Safety Sense suite includes advanced systems such as the Pre-Collision System (PCS), Lane Tracing Assist (LTA), and Dynamic Radar Cruise Control (DRCC). Additional features like the Blind Spot Monitor with Safe Exit Alert and the Backup Guide Monitor provide extra layers of security. Inside, the vehicle offers a luxurious cabin with leather-trimmed seating, heated and ventilated front seats, and an 8-way power-adjustable driver's seat with lumbar support. The rear seats are also heated, ensuring comfort for all passengers. A 12.3-inch digital display integrates with the Toyota Multimedia system, which is compatible with wireless Apple CarPlay and Android Auto, while an 11-speaker JBL audio system delivers exceptional sound

The 2025 Toyota Crown Signia Limited Hybrid doesn't just offer luxury and technology; it also provides a stylish exterior equipped with LED front and rear lights, a panoramic fixed-glass roof with a power sunshade, and 21-inch alloy wheels that complement its refined look. The vehicle is also equipped with rain-sensing wipers, headlamp washers, and power-folding side mirrors for added convenience. Practicality is evident with features like a power back door with a kick sensor and a trunk tonneau cover. For enhanced safety, the vehicle includes a comprehensive antitheft alarm system and the Star Safety System, which integrates several key technologies for braking and traction control. The combination of performance, safety, and luxury makes the 2025 Toyota Crown Signia Limited Hybrid a standout in its class.