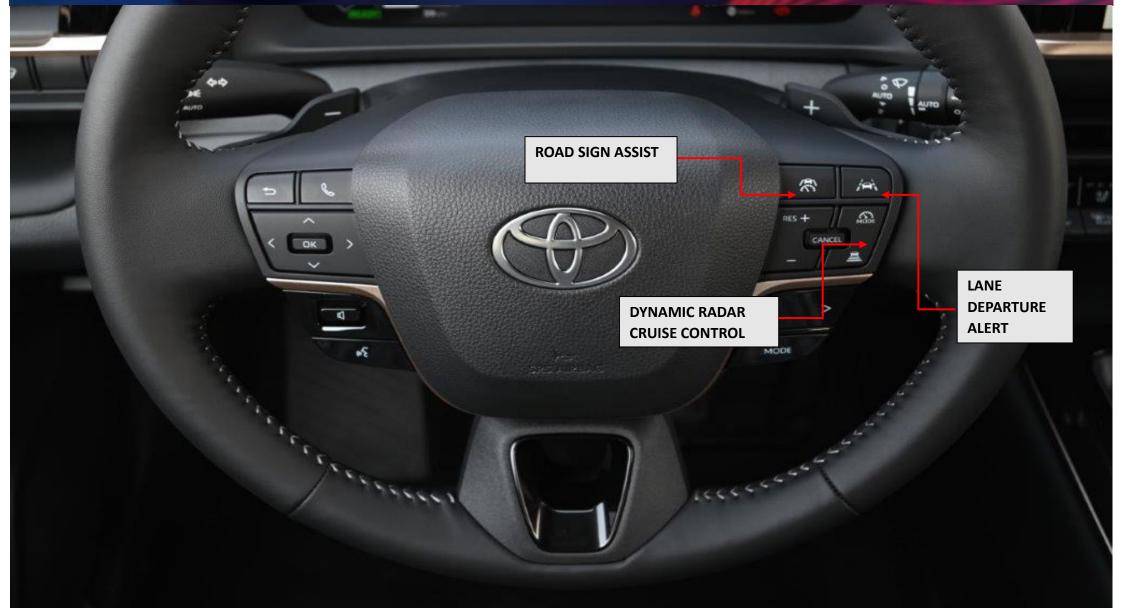

In terms of safety and convenience, the 2025 Toyota Crown is packed with cutting-edge features. Toyota's Safety Sense suite includes advanced systems such as the Pre-Collision System (PCS), Lane Tracing Assist (LTA), and Dynamic Radar Cruise Control (DRCC). Additional features like the Blind Spot Monitor with Safe Exit Alert and the Backup Guide Monitor provide extra layers of security. Inside, the vehicle offers a luxurious cabin with leather-trimmed seating, heated and ventilated front seats, and an 8-way power-adjustable driver's seat with lumbar support. The rear seats are also heated, ensuring comfort for all passengers. A 12.3-inch digital display integrates with the Toyota Multimedia system, which is compatible with wireless Apple CarPlay and Android Auto, while an 11-speaker JBL audio system delivers exceptional sound