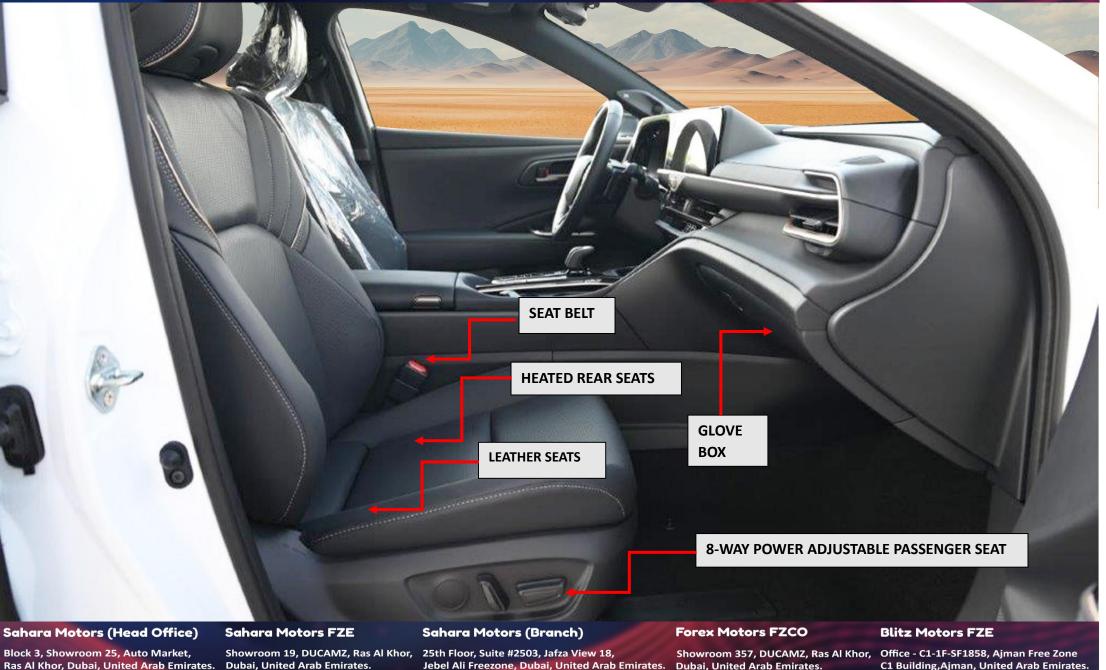

The 2025 Toyota Crown Signia Limited Hybrid doesn't just offer luxury and technology; it also provides a stylish exterior equipped with LED front and rear lights, a panoramic fixed-glass roof with a power sunshade, and 21-inch alloy wheels that complement its refined look. The vehicle is also equipped with rain-sensing wipers, headlamp washers, and power-folding side mirrors for added convenience. Practicality is evident with features like a power back door with a kick sensor and a trunk tonneau cover. For enhanced safety, the vehicle includes a comprehensive antitheft alarm system and the Star Safety System, which integrates several key technologies for braking and traction control. The combination of performance, safety, and luxury makes the 2025 Toyota Crown Signia Limited Hybrid a standout in its class.