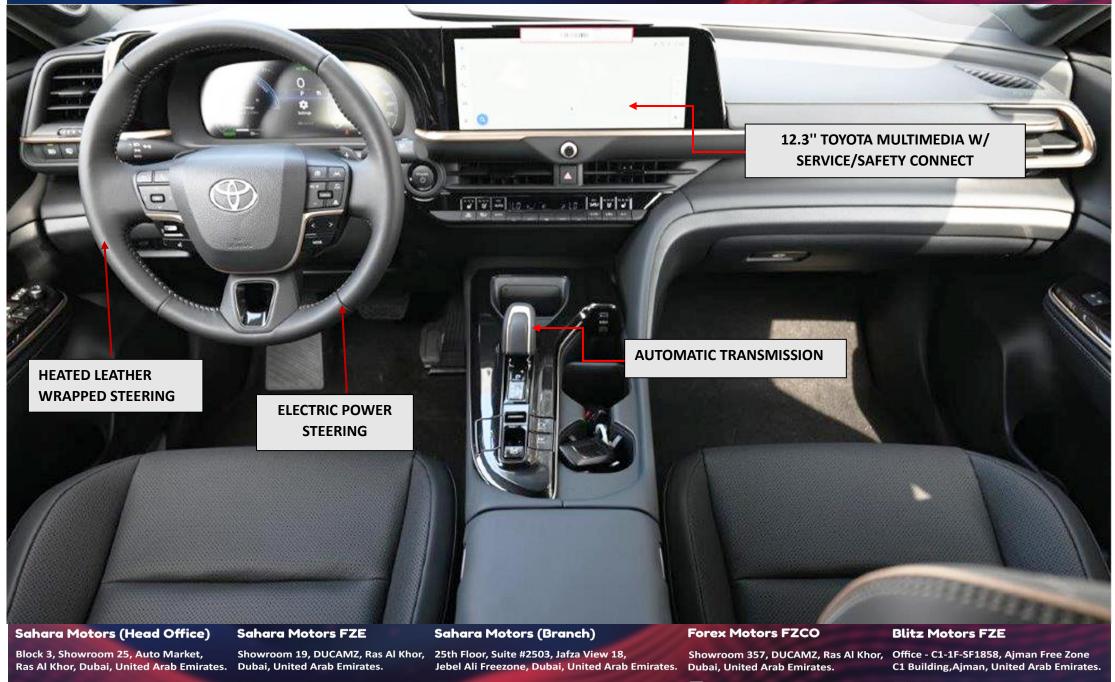

In terms of safety and convenience, the 2025 Toyota Crown is packed with cutting-edge features. Toyota's Safety Sense suite includes advanced systems such as the Pre-Collision System (PCS), Lane Tracing Assist (LTA), and Dynamic Radar Cruise Control (DRCC). Additional features like the Blind Spot Monitor with Safe Exit Alert and the Backup Guide Monitor provide extra layers of security. Inside, the vehicle offers a luxurious cabin with leather-trimmed seating, heated and ventilated front seats, and an 8-way power-adjustable driver's seat with lumbar support. The rear seats are also heated, ensuring comfort for all passengers. A 12.3-inch digital display integrates with the Toyota Multimedia system, which is compatible with wireless Apple CarPlay and Android Auto, while an 11-speaker JBL audio system delivers exceptional sound